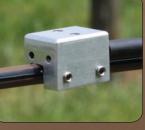

Hot Rail®

**RUST RESISTANT** 

**STABLE** CONNECTION

Steel Screws

Aluminum Body with Stainless

## **WORRY FREE INSTALLATION**

**NEW** Snake Eyes<sup>™</sup> **Electrical Connectors** attach easily with no need for cutting or stripping.

The preferred

with self-piercing screws

White Lightning®

**2 STINGER CHANNELS** Second stinger channel for multiple links