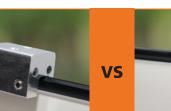

Hot Rail®

**RUST RESISTANT** 

**STABLE** CONNECTION

Steel Screws

Aluminum Body with Stainless

## Snake Eyes<sup>™</sup> **Electrical Connector**

A revolutionary electric fence accessory specially designed for Hot Rail<sup>®</sup> and White Lightning<sup>®</sup> fence systems.

- No stripping or cutting fence material
- Attaches in seconds
- Easy relocation

## **WORRY FREE INSTALLATION**

**NEW** Snake Eyes<sup>™</sup> **Electrical Connectors** attach easily with no need for cutting or stripping.

The preferred

with self-piercing screws

White Lightning®

**2 STINGER CHANNELS** Second stinger channel for multiple links