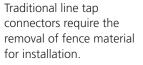

## Snake Eyes<sup>™</sup> **Electrical Connector**

A revolutionary electric fence accessory specially designed for Hot Rail<sup>®</sup> and White Lightning<sup>®</sup> fence systems.

- No stripping or cutting fence material
- Attaches in seconds
- Easy relocation

## **WORRY FREE INSTALLATION**

**NEW** Snake Eyes<sup>™</sup> **Electrical Connectors** attach easily with no need for cutting or stripping.

The preferred

with self-piercing screws

White Lightning®

**2 STINGER CHANNELS** Second stinger channel for multiple links